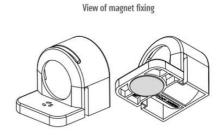

#### **GENERAL DATA**

| Mounting               | Magnetic mount             |
|------------------------|----------------------------|
| Nominal voltage        | 220-240 V AC               |
| Activation             | No switch                  |
| Connection type        | 3-pole plug with snap lock |
| Socket                 | UK/IE                      |
| Nominal socket current | 13 A                       |
| Light source           | LED                        |
| Luminance              | 1.080 Lm/1.730 Lm          |
| Life span              | 60,000h at +20°C           |
|                        |                            |