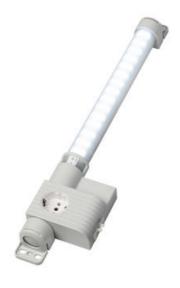

# VARIOLINE LAMP WITH SOCKET LED 121/122 - OBSOLETE - NEW RANGE COMING SOON

Varioline

12233.0-30 OBSOLETE - LED 122 220-240V AC, without switch, magnet fixing, UK/Ireland socket

- OBSOLETE
- FOR LED LIGHT USE LED 025
- FOR SOCKETS USE SD 035

#### PRODUCT DESCRIPTION

LED 121/122 Range is now Obsolete - Stego has a New Range coming Mid 2024